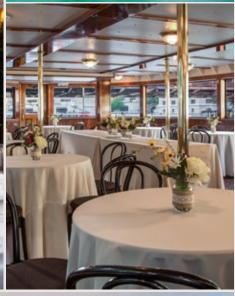

#### Vessel features:

- · Tables and chairs for ceremony and reception
- Sirius XM Radio and iPod dock, or hire your favorite band or DJ
- · Staffed, full-service bar(s)

- $\cdot$  White aisle runner for your ceremony
- Complimentary microphone and stand upon request
- · Marble and granite restrooms

#### CHICAGO'S FIRST LADY

Wedding Capacity: 100 Sunday - Tuesday: \$950 / hr. Wednesday - Friday: \$990 / hr. Saturday: \$1090 / hr.

Elegantly appointed in mahogany and brass tones, this yacht features an open-air upper deck and a fully enclosed temperature-controlled carpeted main salon. Amenities include two bars, marble and granite restrooms, tables and chairs.