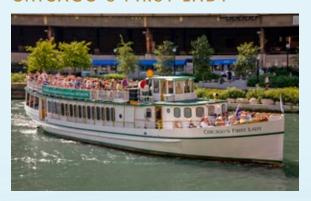

#### CHICAGO'S FIRST LADY

Wedding Capacity: 100 Sunday - Tuesday: \$950 / hr. Wednesday - Friday: \$990 / hr. Saturday: \$1090 / hr.

Elegantly appointed in mahogany and brass tones, this yacht features an open-air upper deck and a fully enclosed temperature-controlled carpeted main salon. Amenities include two bars, marble and granite restrooms, tables and chairs.