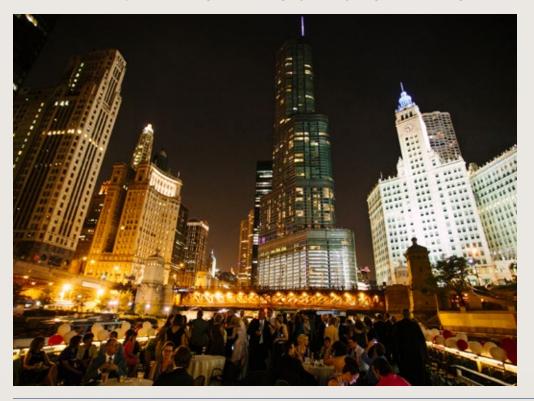

#### A WEDDING VENUE AS UNIQUE AS YOU

Transport yourself to an era of sophistication and elegance aboard our timeless vessels reminiscent of early 20th century yachts. Our six vessels can comfortably accommodate groups of 2 to 200.

- · Private yacht exclusively yours
- Mahogany and brass tone finishes
- · Climate-controlled interior salon
- · Open-air upper deck
- Choose your route
- · Cruise the river and/or lakefront
- Perform your ceremony dockside or choose the perfect city backdrop to say "I do"
- Summer evening fireworks on Wednesdays & Saturdays
- Departing from Chicago's Riverwalk at Michigan Ave. & Wacker Dr.