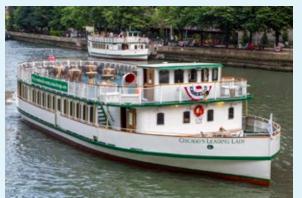

## CHICAGO'S LEADING LADY & CHICAGO'S CLASSIC LADY

Wedding Capacity: 200 Sunday - Tuesday: \$1050 / hr. Wednesday - Friday: \$1090 / hr. Saturday: \$1250 / hr.

Custom-designed twin luxury cruise vessels offer elegantly appointed interior salons with mahogany and brass tones, spacious open-air decks, plus two flat screen TVs with DVD player and a Mac Mini computer.