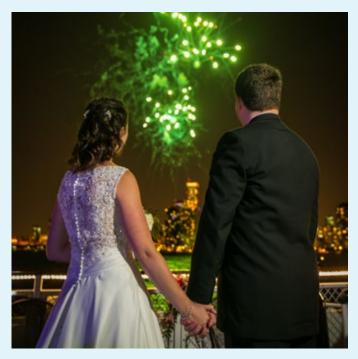

# say "i do" with a view

Imagine your outdoor wedding ceremony, reception or rehearsal dinner unfolding before a magical Chicago skyline with sunset views, glittering skyscrapers and summer fireworks. A private wedding cruise is a night you and your guests won't forget!

- · Private yacht exclusively yours
- Mahogany and brass tone finishes
- · Climate-controlled interior salon
- · Open-air upper deck
- Choose your route
- · Cruise the river and/or lakefront
- Perform your ceremony dockside or choose the perfect city backdrop to say "I do"
- Summer evening fireworks on Wednesdays & Saturdays
- Departing from Chicago's Riverwalk at Michigan Ave. & Wacker Dr.