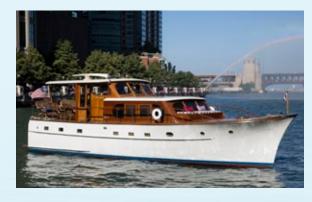

#### LADY GREBE

**Capacity:** 6 maximum 2-Hour Cruise: \$1550 / hr. Additional Hours: \$500 / hr.

Designed in the style and luxury of the golden era of yachting, Lady Grebe (Gree-be) is perfect for important but small outings. A 48-foot, vintage mahogany yacht built in 1961, she is perfectly preserved for a wedding proposal, intimate ceremony or anniversary cruise.