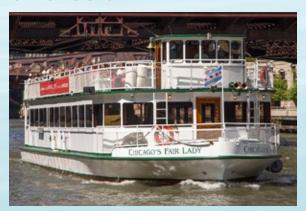

#### CHICAGO'S FAIR LADY

Wedding Capacity: 100 Sunday - Tuesday: \$880 / hr. Wednesday - Friday: \$950 / hr. Saturday: \$1050 / hr.

Chicago's Fair Lady's interior salon features mahogany paneling, large panoramic windows, spacious bar area, flat screen TV with DVD player, tables and chairs, as well as a spectacular open-air upper deck perfect for dancing under the stars.