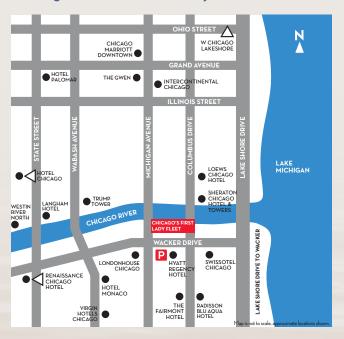

#### LOCATED ON CHICAGO'S RIVERWALK

Our dock is located in the beautiful Riverside Gardens® along Chicago's Riverwalk. Entrance at the southeast corner of the Michigan Avenue Bridge at Wacker Drive on Chicago's Magnificent Mile. Look for our blue awning!

For GPS purposes, use 112 E. Wacker Drive, Chicago, IL 60601.

111 E. Wacker Drive / LAZ Parking Garage.
Discounted parking available with proper validation.

**Drop-Off Area:** River level drop-off for limos, motorcoaches and limited mobility access available on Lower-Lower Wacker Drive. Please follow the directions listed on:

CruiseChicago.com/location/accessibility.

Chicago's First Lady Cruises is a proud carbon-neutral organization and pledges to conduct business in a manner that strives to conserve natural resources, reduce pollution and protect the planet.