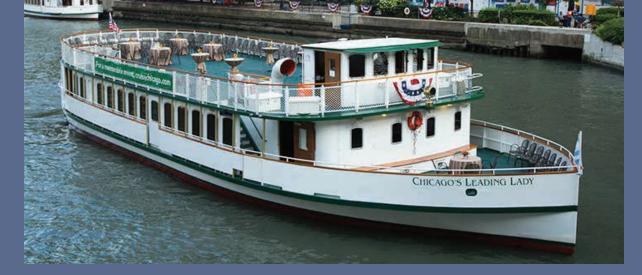

## CHICAGO'S LEADING LADY

## PERFECT FOR 50-200 GUESTS

Chicago's Leading Lady is our largest luxury vessel and boasts oversized entertaining space to comfortably accommodate your special entertaining needs. Stunning skyline views from the Chicago River and Lake Michigan accompanied by our five-star service guarantees a special cruise your guests won't be able to stop talking about! Departing from Chicago's Riverwalk at Michigan Avenue.

## **VESSEL FEATURES**

- Warm interior with mahogany and brass finishes
- Extra large private upper deck offering 360-degree city, river & lake views
- Fully enclosed climate-controlled interior salon with large panoramic windows
- Tables and chairs for interior salon and upper deck
- Two full-service bars available

- Two flat screen TVs with DVD player & Mac Mini for digital presentations
- Three luxurious marble and granite restrooms
- Seating up to 80 guests indoors, 115 overall and up to 200 guests for reception style
- No minimum number of guests required
- Full service catering is required for all events
- P.A. system, Bluetooth connection, SiriusXM Radio