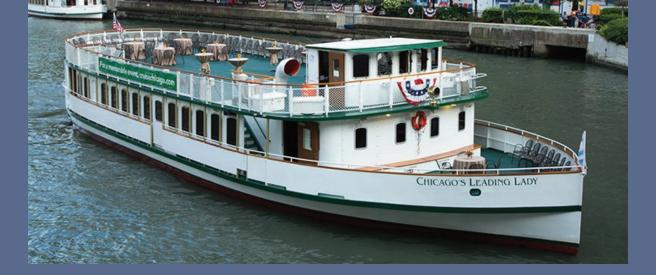

## **CHICAGO'S LEADING LADY**

## PERFECT FOR 50-200 GUESTS

Chicago's Leading Lady is our largest luxury vessel and boasts oversized entertaining space to comfortably accommodate your special entertaining needs. Stunning skyline views from the Chicago River and Lake Michigan accompanied by our five-star service guarantees a special cruise your guests won't be able to stop talking about! Departing from Chicago's Riverwalk at Michigan Avenue.

## **VESSEL FEATURES**

- Warm interior with mahogany and brass finishes
- Extra large private upper deck offering 360-degree city, river & lake views
- Fully enclosed climate-controlled interior salon with large panoramic windows
- Tables and chairs for interior salon and upper deck
- Two full-service bars available
- P.A. system, auxiliary audio connection, SiriusXM Radio

- Two flat screen TVs with DVD player & Mac Mini for digital presentations
- Three luxurious marble and granite restrooms
- Seating up to 90 guests for seated buffet dining and up to 200 guests for cocktail receptions
- No minimum number of guests required
- Food service is required for all events

<sup>\*</sup>Plus applicable tax.

STRUCTURAL OVERVIEW

**LENGTH** 98' Steel BEAM 32' Steel **BUILT** 2011 by Burger Boat Co. in Manitowoc, WI **POWER** Twin Caterpillar 340BHP bio-diesel engines