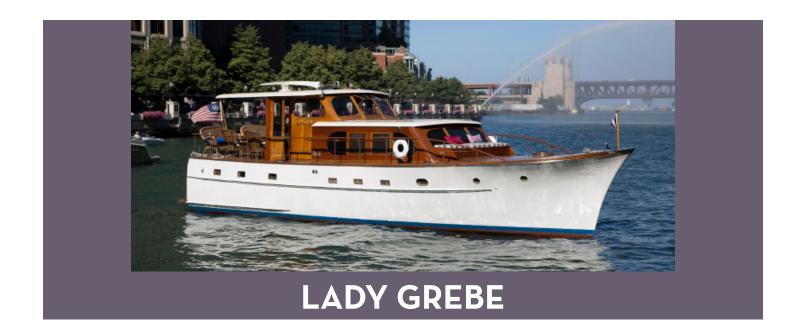

## Perfect for special, small outings of 2-6 passengers

Introducing Lady Grebe (Gree-be), a 48-foot, vintage mahogany wooden yacht built in Chicago in 1961, perfectly preserved for your private cruise on Chicago's River or Lakefront.

Lady Grebe is the ultimate choice for a private wedding proposal, onboard wedding, contract signing, client entertaining, intimate family event, anniversary cruise or just an afternoon or evening of leisure.