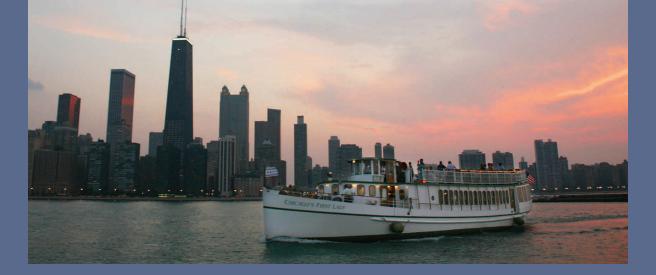

## **CHICAGO'S FIRST LADY**

## PERFECT FOR 30-100 GUESTS

Custom-designed luxury cruise vessel Chicago's First Lady delivers amazing skyline views and panoramic vistas for your wedding ceremony, reception, rehearsal dinner or celebration. Commemorate your special day with a venue as unique as you are! Departing from Chicago's Riverwalk at Michigan Avenue.

## **VESSEL FEATURES**

- Warm interior with mahogany and brass finishes
- Private upper deck offering 360-degree city, river & lake views
- Fully enclosed climate-controlled interior salon with large oblong windows
- Tables and chairs for interior salon and upper deck
- Two full-service bars available

<sup>\*</sup>Plus applicable tax and fees.

STRUCTURAL OVERVIEW

LENGTH
96' Steel

BEAM
22' Steel

BEAM
22' Steel

BUILT
1991 by Bayou La Batre, AL
Modeled after Presidential Yacht, Sequoia

POWER
Twin Caterpillar 3306BT
diesel engines