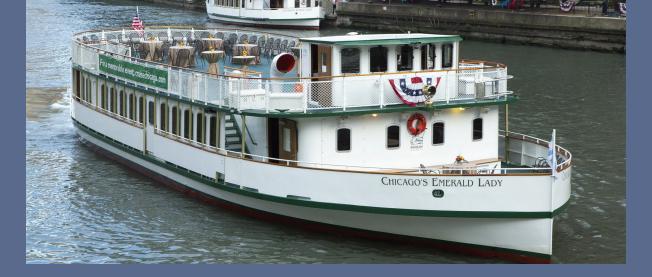

## **CHICAGO'S EMERALD LADY**

## **PERFECT FOR 50-200 GUESTS**

Chicago's Emerald Lady is our largest luxury vessel and boasts oversized entertaining space to comfortably accommodate your special entertaining needs. Stunning skyline views from the Chicago River and Lake Michigan accompanied by our five-star service guarantees a special cruise your guests won't be able to stop talking about! Departing from Chicago's Riverwalk at Michigan Avenue.

## **VESSEL FEATURES**

- Warm interior with mahogany and brass finishes
- Extra large private upper deck offering 360-degree city, river & lake views
- Fully enclosed climate-controlled interior salon with large panoramic windows
- Tables and chairs for interior salon and upper deck
- Two full-service bars available
- P.A. system, Bluetooth connection, SiriusXM Radio

- Two flat screen TVs with DVD player & Mac Mini for digital presentations
- Three luxurious marble and granite restrooms
- Seating for up to 80 indoors, 115 overall and up to 200 guests for reception style
- No minimum number of guests required
- Full service catering is required for all events

<sup>\*</sup>Plus applicable tax and fees.

STRUCTURAL OVERVIEW

LENGTH 98' Steel BEAM 32' Steel **BUILT** 2020 by Burger Boat Co. in Manitowoc, WI **POWER** Twin Caterpillar 340BHP bio-diesel engines