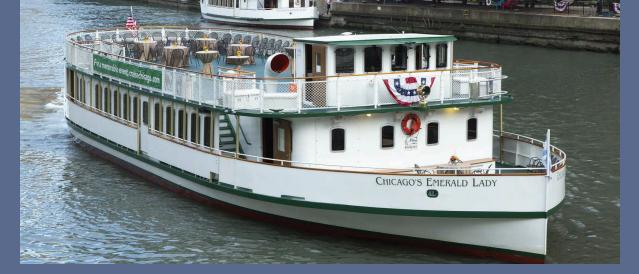

## CHICAGO'S EMERALD LADY

## PERFECT FOR 50-200 GUESTS

Chicago's Emerald Lady is our largest luxury vessel and boasts oversized entertaining space to comfortably accommodate your special entertaining needs. Stunning skyline views from the Chicago River and Lake Michigan accompanied by our five-star service guarantees a special cruise your guests won't be able to stop talking about! Departing from Chicago's Riverwalk at Michigan Avenue.

## **VESSEL FEATURES**

- Warm interior with mahogany and brass finishes
- Extra large private upper deck offering 360-degree city, river & lake views
- Fully enclosed climate-controlled interior salon with large panoramic windows
- Tables and chairs for interior salon and upper deck
- Two full-service bars available

- Two flat screen TVs with DVD player & Mac Mini for digital presentations
- Three luxurious marble and granite restrooms
- Seating up to 80 guests indoors, 115 overall and up to 200 guests for cocktail receptions
- No minimum number of guests required
- Full service catering is required for all events
- P.A. system, Bluetooth connection, SiriusXM Radio