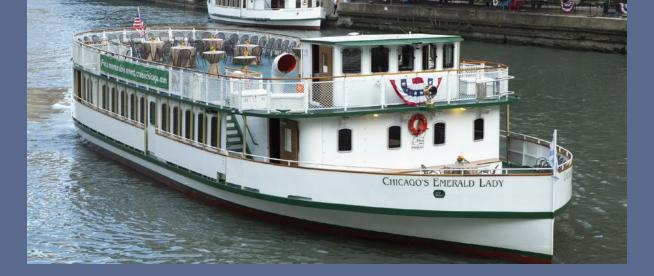

## **CHICAGO'S EMERALD LADY**

## PERFECT FOR 50-200 GUESTS

Chicago's Emerald Lady is our largest luxury vessel and boasts oversized entertaining space to comfortably accommodate your special entertaining needs. Stunning skyline views from the Chicago River and Lake Michigan accompanied by our five-star service guarantees a special cruise your guests won't be able to stop talking about! Departing from Chicago's Riverwalk at Michigan Avenue.

## **VESSEL FEATURES**

- Warm interior with mahogany and brass finishes
- Extra large private upper deck offering 360-degree city, river & lake views
- Fully enclosed climate-controlled interior salon with large panoramic windows
- Tables and chairs for interior salon and upper deck
- Two full-service bars available
- P.A. system, auxiliary audio connection, SiriusXM Radio

- Two flat screen TVs with DVD player & Mac Mini for digital presentations
- Three luxurious marble and granite restrooms
- Seating up to 90 guests for seated buffet dining and up to 200 guests for cocktail receptions
- No minimum number of guests required
- Food service is required for all events

<sup>\*</sup>Plus applicable tax.

STRUCTURAL OVERVIEW

**LENGTH** 98' Steel

BEAM 32' Steel **BUILT** 2020 by Burger Boat Co. in Manitowoc, WI **POWER** Twin Caterpillar 340BHP bio-diesel engines