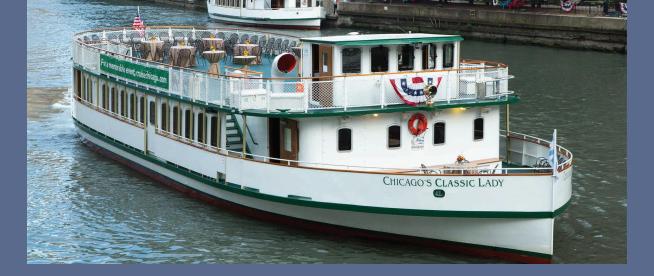

## **CHICAGO'S CLASSIC LADY**

## PERFECT FOR 50-200 GUESTS

Chicago's Classic Lady is our largest luxury vessel and boasts oversized entertaining space to comfortably accommodate your wedding ceremony, reception, rehearsal dinner or special celebration. Stunning skyline views from the Chicago River and Lake Michigan accompanied by our five-star service guarantees a memorable wedding cruise your guests won't be able to stop talking about! Departing from Chicago's Riverwalk at Michigan Avenue.

## **VESSEL FEATURES**

- Warm interior with mahogany and brass finishes
- Extra large private upper deck offering 360-degree city, river & lake views
- Fully enclosed climate-controlled interior salon with large panoramic windows
- Tables and chairs for interior salon and upper deck
- Two full-service bars available
- P.A. system, Bluetooth connection, SiriusXM Radio

- Two flat screen TVs with DVD player & Mac Mini for digital presentations
- Three luxurious marble and granite restrooms
- Seating up to 80 guests indoors, 115 overall and up to 200 guests for reception style
- No minimum number of guests required
- Full service catering is required for all events

<sup>\*</sup>Plus applicable tax and fees.

STRUCTURAL OVERVIEW

**LENGTH** 98' Steel BEAM 32' Steel **BUILT** 2014 by Burger Boat Co. in Manitowoc, WI **POWER** Twin Caterpillar 340BHP bio-diesel engines