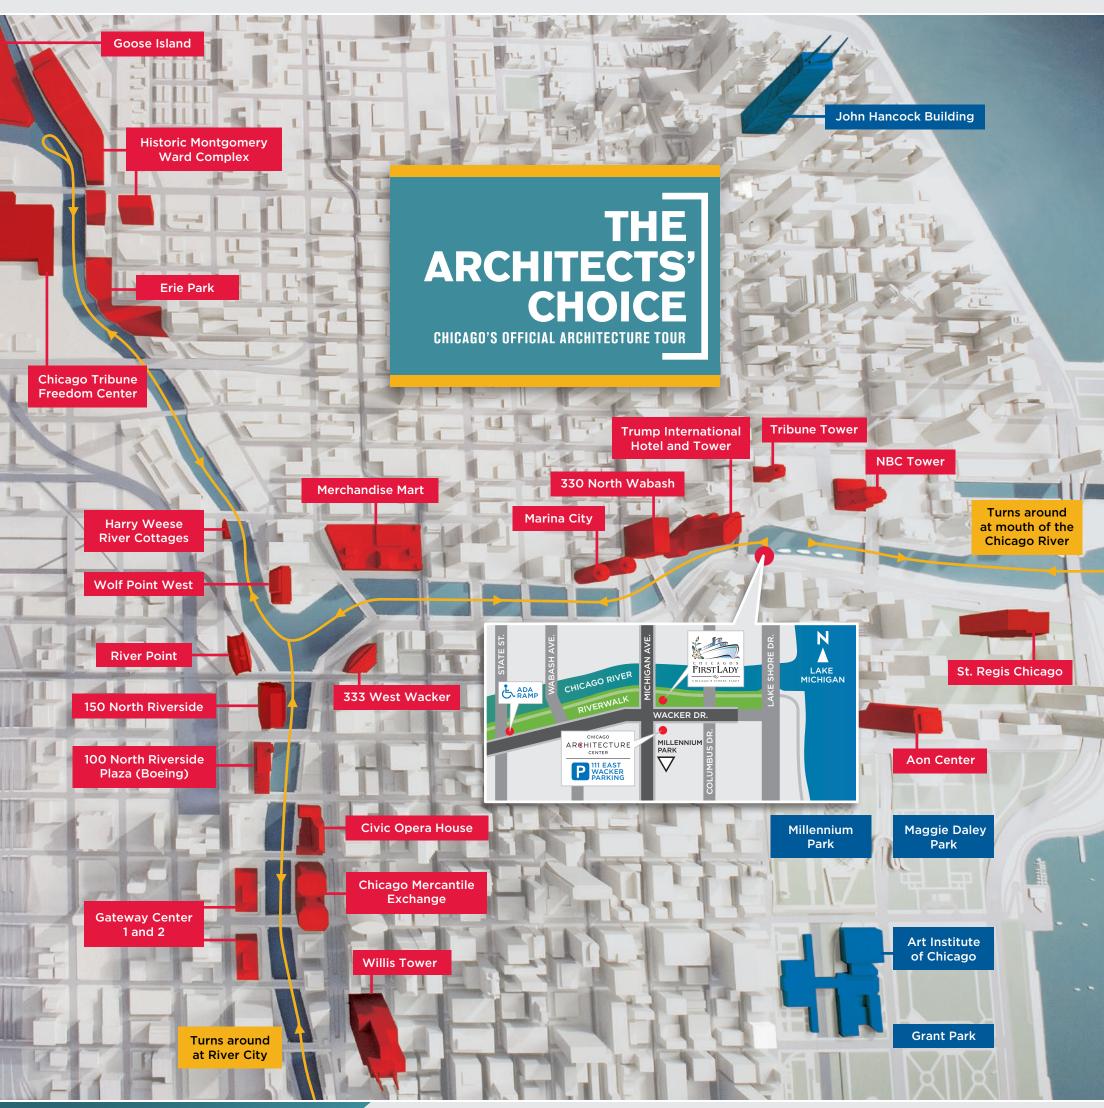

#### THE ARCHITECTS' CHOICE

The Chicago Architecture Foundation Center River Cruise aboard Chicago's First Lady is a must for out-of-town visitors and Chicagoans alike. Highly trained and passionate docents provide a detailed narrative of Chicago's various architectural styles and the stories of the people who designed and built our city. It's an experience you will never forget - accept no substitutes!

### DEPARTING FROM CHICAGO'S RIVERWALK

MICHIGAN AVE. & WACKER DR. | 112 E. WACKER DR.

Discounted parking available at 111 E. Wacker Dr.

**MARINA CITY** 

**WILLIS TOWER** 

**150 NORTH RIVERSIDE** 

333 WEST WACKER

HARRY WEESE COTTAGES