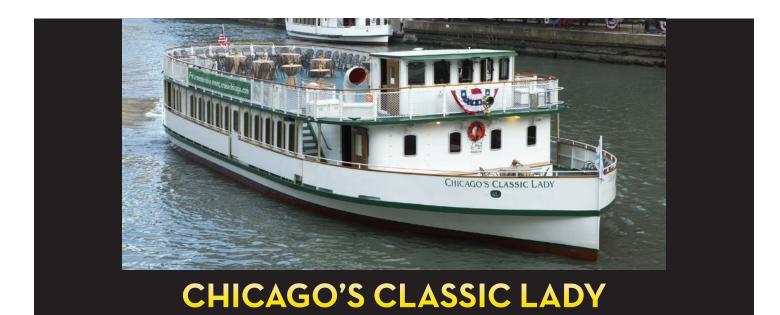

## Perfect for 50-200 guests

Chicago's Classic Lady is our largest luxury vessel and boasts oversized entertaining space to comfortably accommodate your wedding ceremony, reception, rehearsal dinner or special celebration. Stunning skyline views from the Chicago River and Lake Michigan accompanied by our five-star service guarantees a memorable wedding cruise your guests won't be able to stop talking about! Departing from Chicago's Riverwalk at Michigan Avenue.

## Vessel features:

- Warm interior with mahogany and brass finishes
- Extra large private upper deck offering 360-degree city, river & lake views
- Fully enclosed climate-controlled interior salon with large panoramic windows
- Tables and chairs for interior salon and upper deck
- Two full-service bars available
- P.A. system, digital iPod music system, SiriusXM Radio
- Two flat screen TVs with DVD player & Mac Mini for digital presentations
- Three luxurious marble and granite restrooms
- Seating up to 90 guests for seated buffet dining and up to 200 guests for cocktail receptions
- No minimum number of guests required
- Food service is required for all events