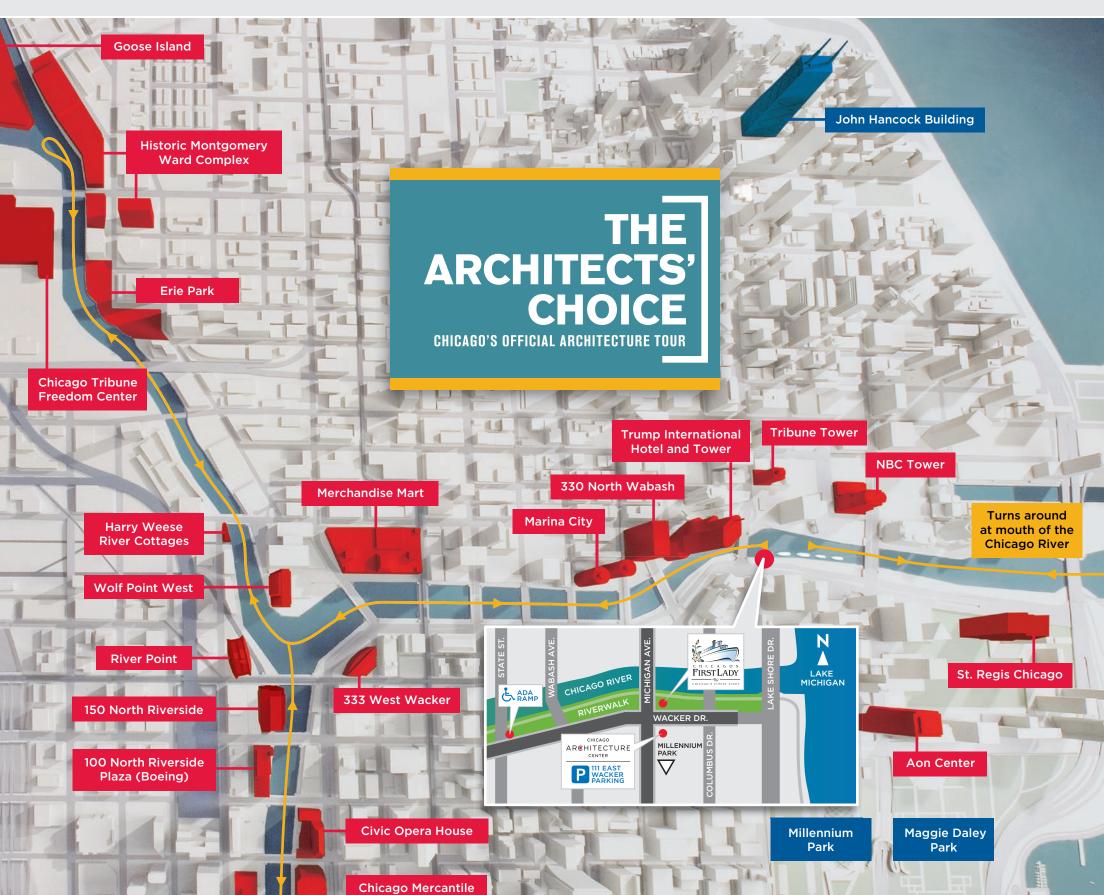

### A FEW HIGHLIGHTS OF THE **50+** SIGNIFICANT SIGHTS SEEN FROM OUR AWARD-WINNING TOUR

**MARINA CITY** 

**WILLIS TOWER** 

**150 NORTH RIVERSIDE** 

**333 WEST WACKER** HARRY WEESE COTTAGES

#### The first stop for any trip to Chicago!

showcases all three branches of the Chicago River.