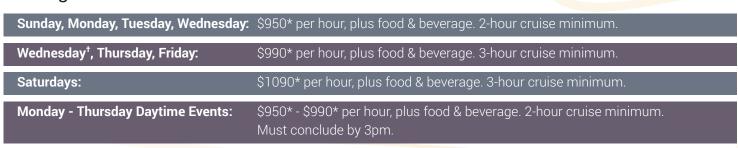

## **Pricing**

<sup>\*</sup>Plus applicable tax. \*Summer Wednesdays with Fireworks.

Structural Overview

LENGTH
96' Steel
96' Steel
96' Steel
96' Steel
POWER
1991 by Bayou La Batre, AL
Modeled after Presidential
Yacht, Sequoia