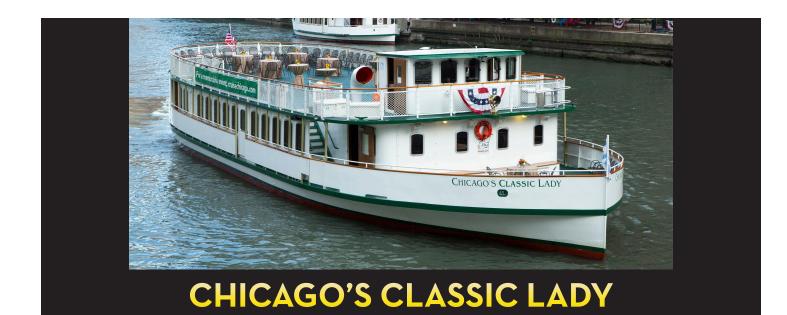

## Perfect for 50-200 guests

Chicago's Classic Lady is our largest luxury vessel and boasts oversized entertaining space to comfortably accommodate your wedding ceremony, reception, rehearsal dinner or special celebration. Stunning skyline views from the Chicago River and Lake Michigan accompanied by our five-star service guarantees a memorable wedding cruise your guests won't be able to stop talking about! Departing from Chicago's Riverwalk at Michigan Avenue.

## Vessel features:

- Warm interior with mahogany and brass finishes
- Extra large private upper deck offering 360-degree city, river and lake views
- Fully enclosed climate-controlled interior salon with large panoramic windows
- Tables and chairs for interior salon and upper deck
- Two full-service bars
- P.A. system, digital iPod music system, SiriusXM Radio
- Two flat screen TVs with DVD players & Mac Mini for digital presentations
- Three luxurious marble and granite restrooms
- · Seating up to 90 guests for seated buffet dining and up to 200 guests for cocktail receptions
- No minimum number of guests required
- Food service is required for all events