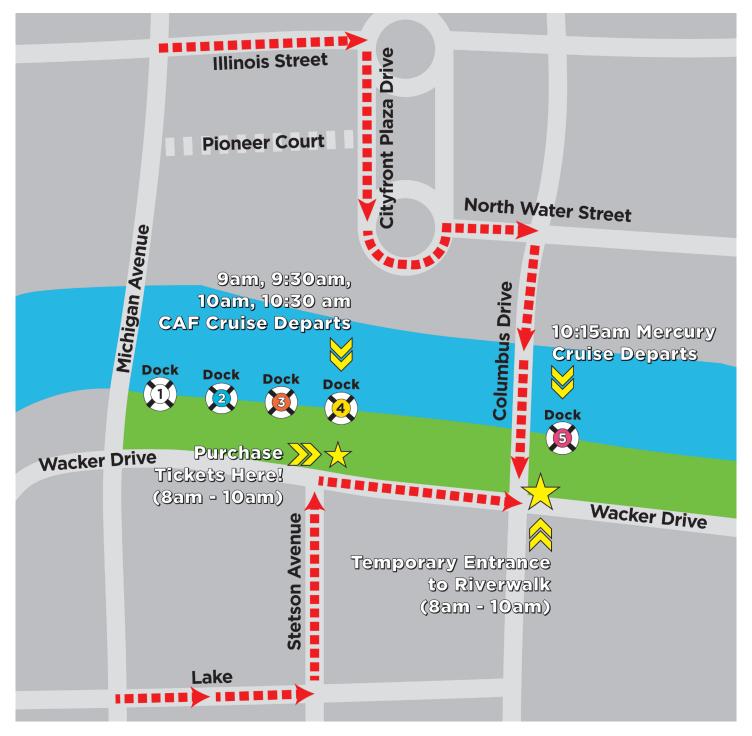

## SUNDAY, JUNE 11 8:00 AM - 10:00 AM FILMING REROUTE

PLEASE NOTE: Due to filming on Sunday, June 11 from 8am-10am there will be several temporary closures around our Riverwalk dock.

PLEASE REFERENCE MAP AND INSTRUCTIONS TO ACCESS OUR TEMPORARY ENTRANCE AT COLUMBUS DRIVE AND TICKETING LOCATION AT DOCK 4 ON THE RIVERWALK.

- Starting North of the Michigan Avenue/DuSable Bridge: Head East to Columbus Drive via Illinois Street or Pioneer Court, Cityfront Plaza Drive and North Water Street. Continue South to the staircase at the Southeast corner of the Columbus Drive bridge.
- Starting South of the Michigan Avenue/DuSable Bridge: Head East to Columbus Drive via Lake Street, Stetson Avenue and Wacker Drive. Access the Riverwalk using the staircase at the Southeast corner of the Columbus Drive bridge.